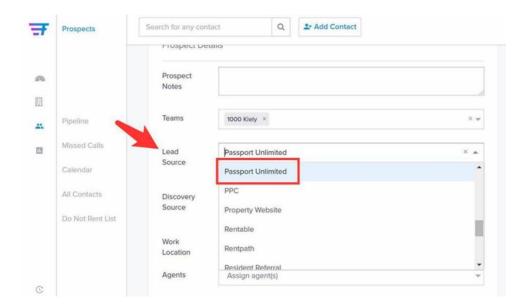

## What is the on-site team responsible for when it comes to Passport Unlimited?

- If a prospect mentions Passport Unlimited during their first visit, you must offer them the \$350 off move-in costs **in addition** to any current offers.
- You will need to attribute the source properly! Any prospect that mentions or receives the \$350 concession must be attributed to the Passport Unlimited ad source. This is the only authorized means to attribute to this discount.
- If the prospect visits our Essex website from a direct click through the Passport Unlimited
  website to submit an application, the source will be automatically tracked. If they call the
  property directly or walk in, you will need to manually attribute the ad source.
- The ad source will look like this in Funnel: