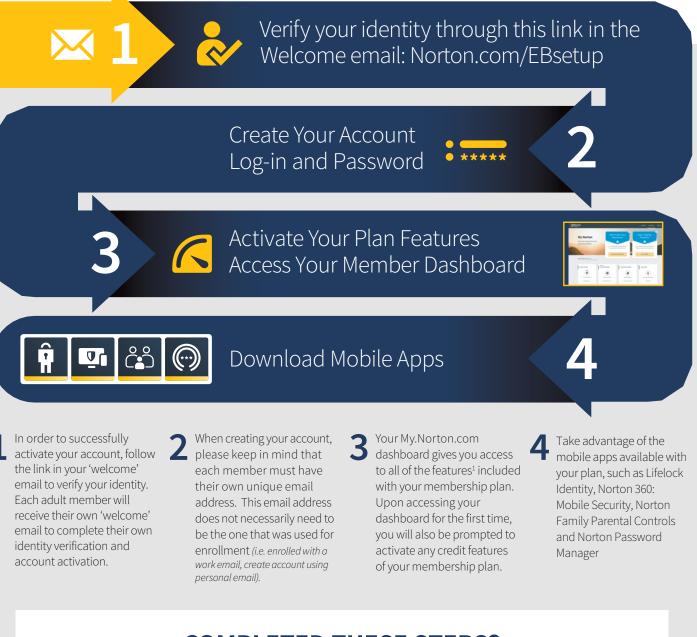

## **SET UP YOUR ACCOUNT**

## **COMPLETED THESE STEPS?** SIMPLY GO TO MY.NORTON.COM & LOG IN TO ACCESS YOUR MEMBERSHIP!