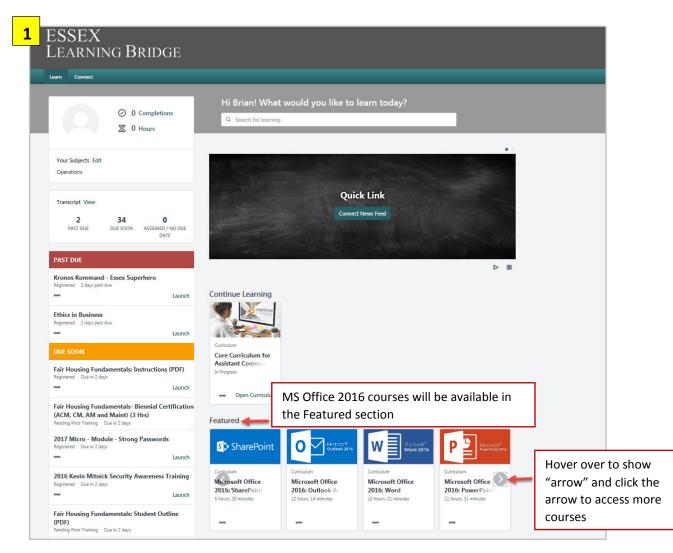

- Log in to essex.okta.com
- Select the Learning Bridge LMS app
- You'll be directed to the Learning Bridge homepage as shown in the images below

• You'll be directed to the Training Details page as shown in the image below