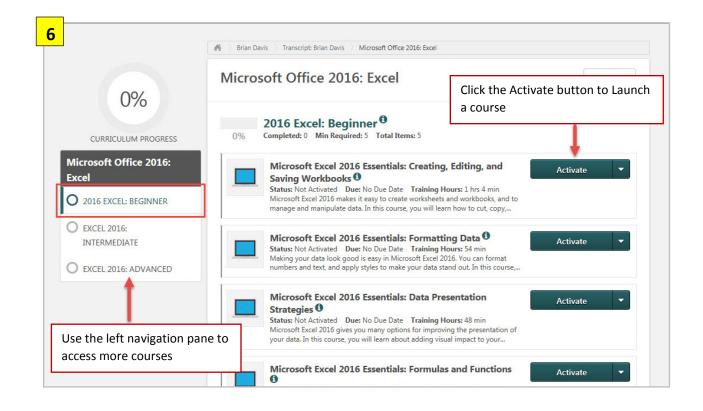

5 🖌 > Brian Davis 💚 Transcript: Brian Davis 💛 Microsoft Office 2016: Excel Microsoft Office 2016: Excel Options • 0% Click the View Details button to This curriculum offers an overview of essential functions avail CURRICULUM PROGRESS access the courses in each section Microsoft Office 2016: Excel O 2016 EXCEL: BEGINNER 2016 Excel: Beginner 🖲 View Details Completed: 0 Min Required: 5 Total Items: 5 0% O EXCEL 2016: INTERMEDIATE Excel 2016: Intermediate 0 View Details O EXCEL 2016: ADVANCED 0% Completed: 0 Min Required: 6 Total Items: 6 Excel 2016: Advanced 🛈 **View Details** Completed: 0 Min Required: 3 Total Items: 3 0%