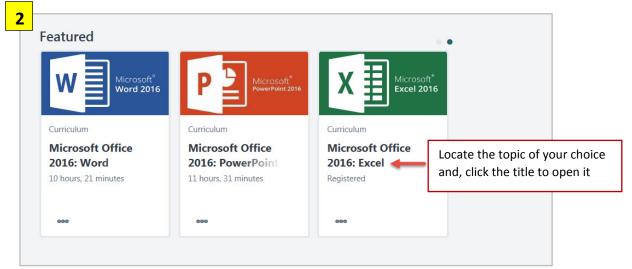

- Log in to essex.okta.com
- Select the Learning Bridge LMS app
- You'll be directed to the Learning Bridge homepage as shown in the images below

• You'll be directed to the Training Details page as shown in the image below