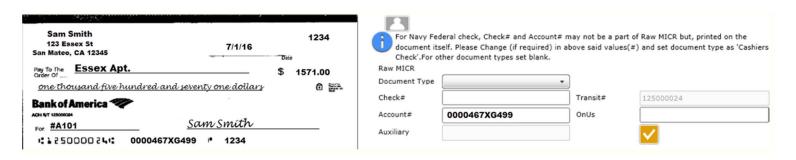

### CheckScan MICR Issue—Personal Checks Not Recognized

Did you know that saving a personal check as a cashiers check results in all future payment items with the same routing/transit number being saved as cashiers checks? Yep!

For example: Sam Smith's personal check is accidentally saved as a cashiers check. Sam banks at Bank of America, routing number 467XG499. Next time you scan Sam's personal checks, they will automatically be marked as cashiers checks. And so will payment items from all of your other residents who bank at Bank of America, 467XG499! Yikes! In these cases, the MICR typically must be updated for each and every Bank of America payment. Resident/ Check associations will also not be saved. You'll have to associate the resident each time a payment is scanned even if you've previously made the association.

If this happens at your property, contact AST. We're happy to help. Fixing this issue sometimes takes a few days so let us know as soon as you notice you're having an issue.

This publication is intended for distribution to Essex Property Trust, Inc.'s Yardi users and is for internal use only. The USER BULLETIN reports current issues, discusses solutions to user questions, and gives users info on pending system enhancements, changes and more. Please email your questions, comments and suggestions to Nicki Agner at nagner@essex.com.