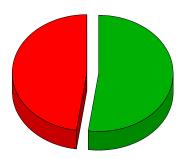

# Distribution of Responses: Search Platform Used - Laptop / Desktop

| Responses   | 2015<br>Responses | 2015<br>Percent (%) | 2013<br>Percent (%) |
|-------------|-------------------|---------------------|---------------------|
| Primary     | 70,070            | 75 %                | 85 %                |
| Used some   | 14,898            | 16 %                | 11 %                |
| Did not use | 8,574             | 9%                  | 4 %                 |