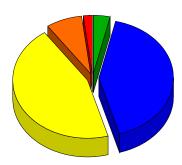

**Total Responses:** 118,287 14,608

Question : Planned Length of Residency

Question Text : How long do you plan to stay at this community?

0-6 months 14.1%
7-12 months 20.8%
1-3 years 46.3%
4-5 years 10.6%
6+ years 8.3%
Total: 100.0%

#### Distribution of Responses: Planned Length of Residency

| Responses   | 2015<br>Responses | 2015<br>Percent (%) | 2013<br>Percent (%) |
|-------------|-------------------|---------------------|---------------------|
| 0-6 months  | 16,490            | 14 %                |                     |
| 7-12 months | 24,305            | 21 %                |                     |
| 1-3 years   | 54,234            | 46 %                |                     |
| 4-5 years   | 12,361            | 11 %                |                     |
| 6+ years    | 9,712             | 8%                  |                     |