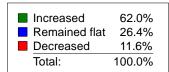

Total Responses: 115,068 14,347

Question : Monthly Rental Rate

Question Text: What is your approximate monthly rental rate?

#### **Distribution of Responses: Monthly Rental Rate**

| Responses         | 2015<br>Responses | 2015<br>Percent (%) | 2013<br>Percent (%) |
|-------------------|-------------------|---------------------|---------------------|
| Less than \$750   | 7,626             | 7%                  | 7 %                 |
| \$750-\$1,000     | 24,744            | 22 %                | 29 %                |
| \$1,001-\$1,300   | 29,833            | 26 %                | 28 %                |
| \$1,301-\$1,600   | 21,943            | 19 %                | 18 %                |
| \$1,601-\$1,900   | 13,143            | 12 %                | 10 %                |
| \$1,901-\$2,200   | 7,018             | 6%                  | 5 %                 |
| \$2,201-\$2,500   | 4,492             | 4 %                 | 2 %                 |
| \$2,501-\$3,000   | 3,287             | 3%                  | 1 %                 |
| More than \$3,000 | 2,185             | 2%                  | 1 %                 |