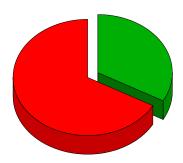

Total Responses: 117,102

Question : Anticipated Renting Situation

Question Text : Five years from now, do you see yourself renting or owning?

Renting 30.5%
Owning 69.5%
Total: 100.0%

#### **Distribution of Responses: Anticipated Renting Situation**

| Responses | 2015<br>Responses | 2015<br>Percent (%) | 2013<br>Percent (%) |
|-----------|-------------------|---------------------|---------------------|
| Renting   | 35,446            | 31 %                |                     |
| Owning    | 80,722            | 69 %                |                     |