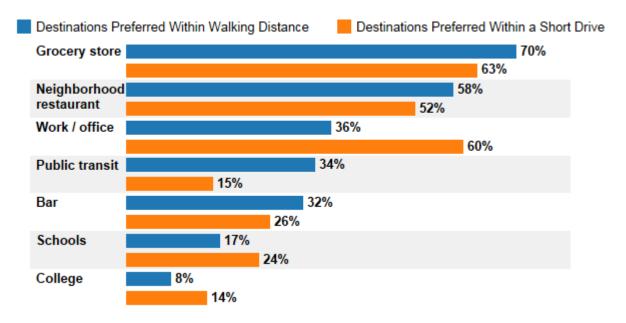

#### **Neighborhood Destinations**

Residents indicate the neighborhood features of greatest importance are proximity to local businesses, walkability of the area, and restaurants. Apartment renters have strong opinions about whether regular neighborhood destinations need to be within walking or driving distance. Residents prefer that grocery stores, restaurants, bars, and public transit be within walking range. Conversely, renters place less importance on immediate proximity to work and office destinations, but these locations must be within a short drive from the apartment.

The table is sorted in ascending order of the average rank.

Question : Destinations Preferred Within Walking Distance

Question Text : In your ideal living situation, which locations would you prefer to be within

walking distance?

| Response Category                          | Number of Responses | 2015<br>Percent (%) | 2013<br>Percent (%) |
|--------------------------------------------|---------------------|---------------------|---------------------|
| Grocery Store                              | 33,885              | 70%                 |                     |
| Neighborhood Restaurant                    | 28,341              | 58%                 |                     |
| Work / Office                              | 17,747              | 36%                 |                     |
| Public Transit                             | 16,358              | 34%                 |                     |
| Bar                                        | 15,356              | 32%                 |                     |
| Schools                                    | 8,139               | 17%                 |                     |
| I would prefer to drive to these locations | 5,931               | 12%                 |                     |
| College                                    | 3,922               | 8%                  |                     |

The table is sorted from highest to lowest number of responses. The sum of the percentages may total more than 100% due to multiple responses.

Question : Destinations Preferred Within a Short Drive

Question Text : In your ideal living situation, which locations would you prefer to be within a

5-10 minute drive?

| Response Category                         | Number of Responses | 2015<br>Percent (%) | 2013<br>Percent (%) |
|-------------------------------------------|---------------------|---------------------|---------------------|
| Grocery Store                             | 29,975              | 63%                 |                     |
| Work / Office                             | 28,780              | 60%                 |                     |
| Neighborhood Restaurant                   | 24,718              | 52%                 |                     |
| Bar                                       | 12,292              | 26%                 |                     |
| Schools                                   | 11,337              | 24%                 |                     |
| Public Transit                            | 7,422               | 15%                 |                     |
| College                                   | 6,926               | 14%                 |                     |
| I would prefer to walk to these locations | 4,384               | 9%                  |                     |