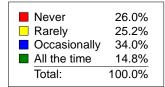

#### Distribution of Responses: Frequency of Use - Mobile Phone

| Responses    | 2015<br>Responses | 2015<br>Percent (%) | 2013<br>Percent (%) |
|--------------|-------------------|---------------------|---------------------|
| Never        | 369               | 1 %                 |                     |
| Rarely       | 670               | 1 %                 |                     |
| Occasionally | 3,046             | 7 %                 |                     |
| All the time | 42,727            | 91 %                |                     |

Total Responses: 46,812

Question : Frequency of Use - Land Line

Question Text : How often do you use the following telephone communication options while at

home?

#### Distribution of Responses: Frequency of Use - Land Line

| Responses    | 2015<br>Responses | 2015<br>Percent (%) | 2013<br>Percent (%) |
|--------------|-------------------|---------------------|---------------------|
| Never        | 30,653            | 73 %                |                     |
| Rarely       | 4,374             | 10 %                |                     |
| Occasionally | 3,775             | 9%                  |                     |
| All the time | 3,157             | 8%                  |                     |

Total Responses: 41,959

Question : Frequency of Use - Web-based calls

Question Text : How often do you use the following telephone communication options while at

home?

#### Distribution of Responses: Frequency of Use - Web-based calls

| Responses    | 2015<br>Responses | 2015<br>Percent (%) | 2013<br>Percent (%) |
|--------------|-------------------|---------------------|---------------------|
| Never        | 11,038            | 26 %                |                     |
| Rarely       | 10,720            | 25 %                |                     |
| Occasionally | 14,454            | 34 %                |                     |
| All the time | 6,278             | 15 %                |                     |