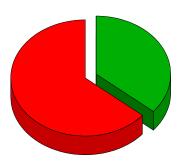

Total Responses: 97,194

Question : Opinion Sites Influenced Current Lease Decision

Question Text : In your most recent apartment search, did the opinion sites influence your

current lease decision?

Yes 53.8%
No 46.2%
Total: 100.0%

#### Distribution of Responses: Opinion Sites Influenced Current Lease Decision

| Responses | 2015<br>Responses | 2015<br>Percent (%) | 2013<br>Percent (%) |
|-----------|-------------------|---------------------|---------------------|
| Yes       | 49,629            | 54 %                |                     |
| No        | 42,644            | 46 %                |                     |