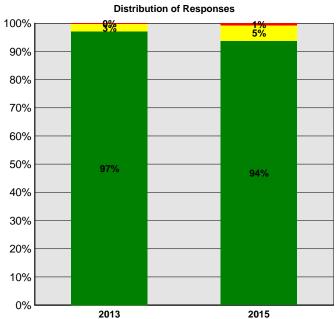

: Length of Time as a Resident Question

Question Text : How long have you been a resident of this apartment community?

#### Distribution of Responses: Length of Time as a Resident

| Responses   | 2015<br>Responses | 2015<br>Percent (%) | 2013<br>Percent (%) |
|-------------|-------------------|---------------------|---------------------|
| 0-6 months  | 29,698            | 25 %                | 32 %                |
| 7-12 months | 22,071            | 19 %                | 19 %                |
| 1-3 years   | 44,876            | 38 %                | 33 %                |
| 4-5 years   | 11,828            | 10 %                | 9 %                 |
| 6+ years    | 9,814             | 8%                  | 8 %                 |