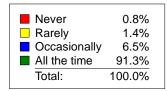

#### Distribution of Responses: Frequency of Use - Mobile Phone

| Responses    | 2015<br>Responses | 2015<br>Percent (%) | 2013<br>Percent (%) |
|--------------|-------------------|---------------------|---------------------|
| Never        | 369               | 1 %                 |                     |
| Rarely       | 670               | 1 %                 |                     |
| Occasionally | 3,046             | 7 %                 |                     |
| All the time | 42,727            | 91 %                |                     |