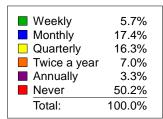

#### **Distribution of Responses: Frequency of Communication**

| Responses    | 2015<br>Responses | 2015<br>Percent (%) | 2013<br>Percent (%) |
|--------------|-------------------|---------------------|---------------------|
| Weekly       | 2,061             | 4 %                 | 4 %                 |
| Monthly      | 18,512            | 39 %                | 33 %                |
| Quarterly    | 21,011            | 44 %                | 49 %                |
| Twice a year | 3,198             | 7 %                 | 9 %                 |
| Annually     | 439               | 1 %                 | 1 %                 |
| Never        | 2,242             | 5%                  | 4 %                 |