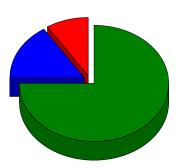

#### **Distribution of Responses: Search Platform Used - Tablet**

| Responses   | 2015<br>Responses | 2015<br>Percent (%) | 2013<br>Percent (%) |
|-------------|-------------------|---------------------|---------------------|
| Primary     | 16,098            | 20 %                | 15 %                |
| Used some   | 25,865            | 32 %                | 28 %                |
| Did not use | 38,741            | 48 %                | 57 %                |