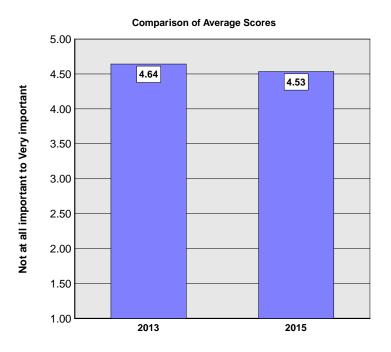

The table is sorted from highest to lowest number of responses. The sum of the percentages may total more than 100% due to multiple responses.

Question : Importance of External Condition of Community

Question Text : How important is the external condition of the community (landscaping, external paint, etc.)?

1 = Not at all important
2 = Unimportant
3 = Neutral
4 = Important
5 = Very important

|                                               |                     |      | Not Im | portant | Neutral | Impo | ortant |
|-----------------------------------------------|---------------------|------|--------|---------|---------|------|--------|
| Importance of External Condition of Community | Number of Responses |      | 1      | 2       | 3       | 4    | 5      |
| NMHC 2013                                     | 8,689               | 4.64 | 0%     | 0%      | 3%      | 30%  | 68 %   |
| NMHC 2015                                     | 47,903              | 4.53 | 0%     | 0%      | 5%      | 33%  | 61 %   |