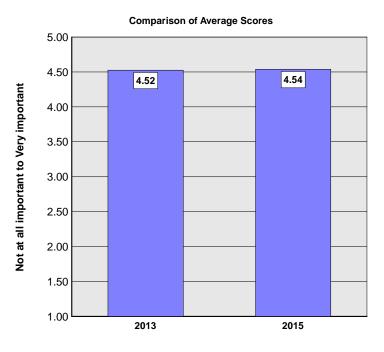

The table is sorted in ascending order of the average rank.

Question : Importance of Walkthrough at Move-in

Question Text : How important is a walkthrough with a community representative at move-in?

1 = Not at all important
2 = Unimportant
3 = Neutral
4 = Important
5 = Very important

|                                      |                        |      | Not Important |    | Neutral | Impo | rtant |
|--------------------------------------|------------------------|------|---------------|----|---------|------|-------|
| iniportance or warkinough at wove-in | Number of<br>Responses | •    | 1             | 2  | 3       | 4    | 5     |
| NMHC 2013                            | 8,770                  | 4.52 | 1%            | 2% | 8%      | 24%  | 66 %  |
| NMHC 2015                            | 48,128                 | 4.54 | 1%            | 1% | 8%      | 21%  | 68%   |