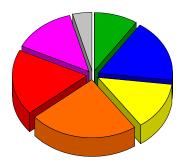

Total Responses: 108,825 13,854

Question : Household Income Change

Question Text : In the past five years, has your household income increased, remained flat, or

decreased?

#### Distribution of Responses: Household Income Change

| Responses     | 2015<br>Responses | 2015<br>Percent (%) | 2013<br>Percent (%) |
|---------------|-------------------|---------------------|---------------------|
| Increased     | 71,342            | 62 %                | 57 %                |
| Remained flat | 30,323            | 26 %                | 28 %                |
| Decreased     | 13,403            | 12 %                | 16 %                |