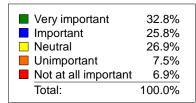

#### Distribution of Responses: Importance of Late Office Hours

| Responses            | 2015<br>Responses | 2015<br>Percent (%) | 2013<br>Percent (%) |
|----------------------|-------------------|---------------------|---------------------|
| Very important       | 15,317            | 33 %                | 42 %                |
| Important            | 12,059            | 26 %                | 29 %                |
| Neutral              | 12,581            | 27 %                | 21 %                |
| Unimportant          | 3,523             | 8%                  | 5 %                 |
| Not at all important | 3,203             | 7%                  | 3 %                 |