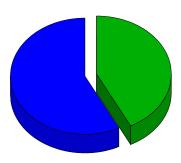

Total Responses: 117,102

Question : Anticipated Renting Situation

Question Text : Five years from now, do you see yourself renting or owning?

Renting 30.5%
Owning 69.5%
Total: 100.0%

#### **Distribution of Responses: Anticipated Renting Situation**

| Responses | 2015<br>Responses | 2015<br>Percent (%) | 2013<br>Percent (%) |
|-----------|-------------------|---------------------|---------------------|
| Renting   | 35,446            | 31 %                |                     |
| Owning    | 80,722            | 69 %                |                     |