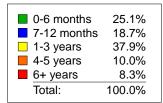

: Length of Time as a Resident Question

Question Text : How long have you been a resident of this apartment community?

#### Distribution of Responses: Length of Time as a Resident

| Responses   | 2015<br>Responses | 2015<br>Percent (%) | 2013<br>Percent (%) |
|-------------|-------------------|---------------------|---------------------|
| 0-6 months  | 29,698            | 25 %                | 32 %                |
| 7-12 months | 22,071            | 19 %                | 19 %                |
| 1-3 years   | 44,876            | 38 %                | 33 %                |
| 4-5 years   | 11,828            | 10 %                | 9 %                 |
| 6+ years    | 9,814             | 8%                  | 8 %                 |