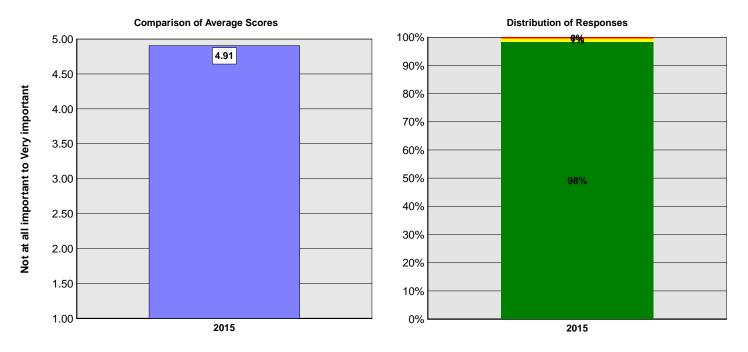

Total Responses: 42,490

|                                    |                     |      | Not Im | portant | Neutral | Impo | rtant |
|------------------------------------|---------------------|------|--------|---------|---------|------|-------|
| importance of Cen Filone Reception | Number of Responses | •    | 1      | 2       | 3       | 4    | 5     |
| NMHC 2015                          | 47,472              | 4.91 | 0%     | 0%      | 1%      | 5%   | 93 %  |