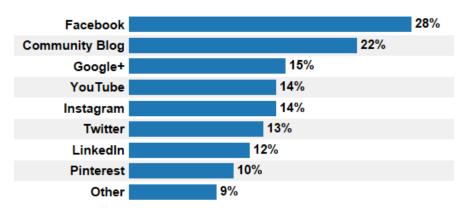

#### **Social Media Engagement and Importance**

While thirty-six percent of residents have visited at least one of their community's social media websites, they generally place a low level of importance on social media engagement by their apartment communities. When asked how often they would check their community's Facebook page, 50% said they would never check. The chart below shows the percentage of residents indicating it is important for their community to engage on the following social media sites.

#### **Rating Areas**

**Community Online Presence**: Respondents were asked to indicate the importance of their community engaging in the following social media sites . Answers are sorted in descending order, so that those sites that residents find most important are at the top.

**Scale:** 1 = not at all important, 2 = unimportant, 3 = neutral, 4 = important, 5 = very important

% 4s / 5s

| Amenity / Feature | Mean | 2013 | 2015 |
|-------------------|------|------|------|
| Facebook          | 2.56 |      | 28%  |
| Community Blog    | 2.43 |      | 22%  |
| Google+           | 2.15 |      | 15%  |
| Instagram         | 2.12 |      | 14%  |
| YouTube           | 2.11 |      | 14%  |
| Twitter           | 2.06 |      | 13%  |
| LinkedIn          | 2.02 |      | 12%  |
| Pinterest         | 1.96 |      | 10%  |
| Other             | 1.80 |      | 9%   |