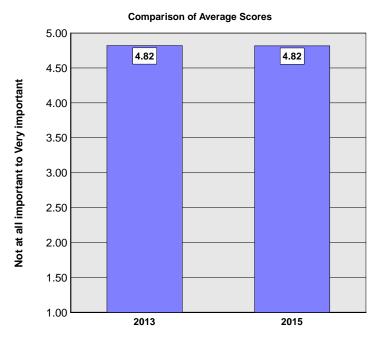

Total Responses: 86,877 7,787

Question : Importance of Community Safety

Question Text : How important is community safety in making your decision on an apartment home?

1 = Not at all important
2 = Unimportant
3 = Neutral
4 = Important
5 = Very important

|                                |                        |      | Not Im | portant | Neutral | Impo | rtant |
|--------------------------------|------------------------|------|--------|---------|---------|------|-------|
| Importance of Community Safety | Number of<br>Responses | •    | 1      | 2       | 3       | 4    | 5     |
| NMHC 2013                      | 8,859                  | 4.82 | 0%     | 0%      | 1%      | 15%  | 83%   |
| NMHC 2015                      | 97,830                 | 4.82 | 0%     | 0%      | 2%      | 14%  | 84%   |