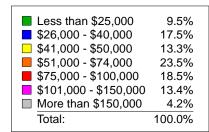

#### Distribution of Responses: Annual Household Income

| Responses             | 2015<br>Responses | 2015<br>Percent (%) | 2013<br>Percent (%) |
|-----------------------|-------------------|---------------------|---------------------|
| Less than \$25,000    | 10,358            | 9%                  | 9 %                 |
| \$26,000 - \$40,000   | 19,052            | 17 %                | 19 %                |
| \$41,000 - \$50,000   | 14,506            | 13 %                | 15 %                |
| \$51,000 - \$74,000   | 25,569            | 23 %                | 24 %                |
| \$75,000 - \$100,000  | 20,125            | 18 %                | 18 %                |
| \$101,000 - \$150,000 | 14,603            | 13 %                | 11 %                |
| More than \$150,000   | 4,612             | 4 %                 | 5 %                 |