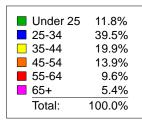

#### Distribution of Responses: Age Range

| Responses | 2015<br>Responses | 2015<br>Percent (%) | 2013<br>Percent (%) |
|-----------|-------------------|---------------------|---------------------|
| Under 25  | 13,593            | 12 %                | 13 %                |
| 25-34     | 45,640            | 39 %                | 40 %                |
| 35-44     | 22,960            | 20 %                | 18 %                |
| 45-54     | 16,041            | 14 %                | 14 %                |
| 55-64     | 11,148            | 10 %                | 10 %                |
| 65+       | 6,217             | 5%                  | 5 %                 |