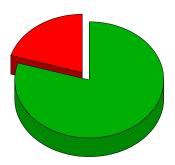

Total Responses: 115,793 14,345

Question : Prior Home Ownership

Question Text : Have you previously owned a home?

Yes 36.4%
No 63.6%
Total: 100.0%

#### Distribution of Responses: Prior Home Ownership

| Responses | 2015<br>Responses | 2015<br>Percent (%) | 2013<br>Percent (%) |
|-----------|-------------------|---------------------|---------------------|
| Yes       | 41,381            | 36 %                | 36 %                |
| No        | 72,212            | 64 %                | 64 %                |