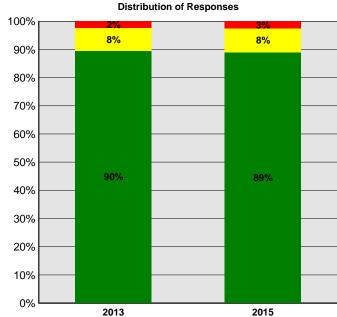

The table is sorted from highest to lowest number of responses. The sum of the percentages may total more than 100% due to multiple responses.

Question : Importance of External Condition of Community

Question Text : How important is the external condition of the community (landscaping, external paint, etc.)?

1 = Not at all important
2 = Unimportant
3 = Neutral
4 = Important
5 = Very important

|                                               |                     |      | Not Im | portant | Neutral | Impo | ortant |
|-----------------------------------------------|---------------------|------|--------|---------|---------|------|--------|
| Importance of External Condition of Community | Number of Responses |      | 1      | 2       | 3       | 4    | 5      |
| NMHC 2013                                     | 8,689               | 4.64 | 0%     | 0%      | 3%      | 30%  | 68 %   |
| NMHC 2015                                     | 47,903              | 4.53 | 0%     | 0%      | 5%      | 33%  | 61 %   |