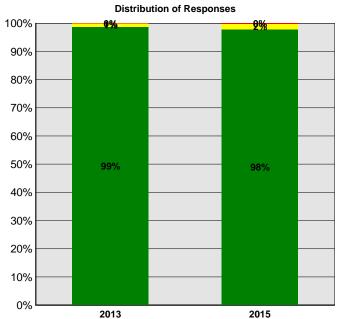

Total Responses: 86,877 7,787

Question : Importance of Community Safety

Question Text : How important is community safety in making your decision on an apartment home?

1 = Not at all important
2 = Unimportant
3 = Neutral
4 = Important
5 = Very important

|                                |                        |      | Not Im | portant | Neutral | Impo | rtant |
|--------------------------------|------------------------|------|--------|---------|---------|------|-------|
| Importance of Community Safety | Number of<br>Responses | •    | 1      | 2       | 3       | 4    | 5     |
| NMHC 2013                      | 8,859                  | 4.82 | 0%     | 0%      | 1%      | 15%  | 83%   |
| NMHC 2015                      | 97,830                 | 4.82 | 0%     | 0%      | 2%      | 14%  | 84%   |