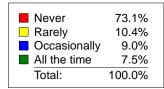

#### Distribution of Responses: Frequency of Use - Land Line

| Responses    | 2015<br>Responses | 2015<br>Percent (%) | 2013<br>Percent (%) |
|--------------|-------------------|---------------------|---------------------|
| Never        | 30,653            | 73 %                |                     |
| Rarely       | 4,374             | 10 %                |                     |
| Occasionally | 3,775             | 9%                  |                     |
| All the time | 3,157             | 8%                  |                     |