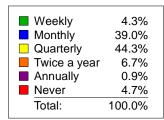

#### **Distribution of Responses: Frequency of Communication**

| Responses    | 2015<br>Responses | 2015<br>Percent (%) | 2013<br>Percent (%) |
|--------------|-------------------|---------------------|---------------------|
| Weekly       | 2,061             | 4 %                 | 4 %                 |
| Monthly      | 18,512            | 39 %                | 33 %                |
| Quarterly    | 21,011            | 44 %                | 49 %                |
| Twice a year | 3,198             | 7 %                 | 9 %                 |
| Annually     | 439               | 1 %                 | 1 %                 |
| Never        | 2,242             | 5%                  | 4 %                 |