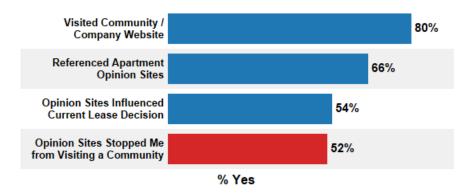

# **Apartment Search & Lease Decision Factors**

Question : Visited Community / Company Website

Question Text : In your most recent apartment search, did you visit the community / company

website?

Yes 79.8%
No 20.2%
Total: 100.0%

# Distribution of Responses: Visited Community / Company Website

| Responses | 2015<br>Responses | 2015<br>Percent (%) | 2013<br>Percent (%) |
|-----------|-------------------|---------------------|---------------------|
| Yes       | 78,407            | 80 %                |                     |
| No        | 19,866            | 20 %                |                     |

Total Responses: 97,276

**Question**: Referenced Apartment Opinion Sites

Question Text : In your most recent apartment search, did you reference apartment opinion

sites?

# Distribution of Responses: Referenced Apartment Opinion Sites

| Responses | 2015<br>Responses | 2015<br>Percent (%) | 2013<br>Percent (%) |
|-----------|-------------------|---------------------|---------------------|
| Yes       | 63,815            | 66 %                |                     |
| No        | 33,379            | 34 %                |                     |

Total Responses: 97,194

Question : Opinion Sites Influenced Current Lease Decision

Question Text : In your most recent apartment search, did the opinion sites influence your

current lease decision?

Yes 53.8%
No 46.2%
Total: 100.0%

#### Distribution of Responses: Opinion Sites Influenced Current Lease Decision

| Responses | 2015<br>Responses | 2015<br>Percent (%) | 2013<br>Percent (%) |
|-----------|-------------------|---------------------|---------------------|
| Yes       | 49,629            | 54 %                |                     |
| No        | 42,644            | 46 %                |                     |

Total Responses: 92,273

Question : Opinion Sites Stopped Me from Visiting a Community

Question Text : In your most recent apartment search, did the opinion sites stop you from

visiting a community?

Yes 52.2%
No 47.8%
Total: 100.0%

# Distribution of Responses: Opinion Sites Stopped Me from Visiting a Community

| Responses | 2015<br>Responses | 2015<br>Percent (%) | 2013<br>Percent (%) |
|-----------|-------------------|---------------------|---------------------|
| Yes       | 47,488            | 52 %                |                     |
| No        | 43,461            | 48 %                |                     |